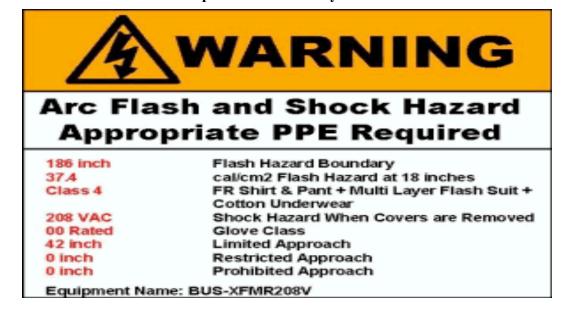

ch       |  |
|                     | distance that a person could reason a second-degree burn to unprotected skin. |  |
|                     | (1.2 cal/cm2)                                                                 |  |
| Limited Approach    | An approach distance from an exposed energized electrical conductor or        |  |
| Boundary            | circuit where a shock hazard exists.                                          |  |
| Restricted Approach | An approach distance from an exposed energized electrical conductor or        |  |
| Boundary            | circuit where there is an increased likelihood of electric shock due to       |  |
|                     | electrical arc over combined with inadvertent movement.                       |  |

## Sample Arc Flash Analysis Label